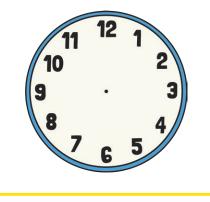

# Year 2 Autumn 2 Maths Activity Mat 2







# Year 2 Autumn 2 Maths Activity Mat 2 Answers







#### Year 2 Autumn 2 Maths Activity Mat 2







# Year 2 Autumn 2 Maths Activity Mat 2 Answers







# Year 2 Autumn 2 Maths Activity Mat 2



ones

ones

ones

How many pencils does he

I have 18 plant

plants in each

plants do I have

pots

pot.

How many

altogether?

with 2

pencils

#### Section 3

Draw the hands on this clock to show quarter to 8.



#### Section 4

Write a correct number using these statement numbers and signs:



#### Section 7 Section 8 Mei went to the aquarium and counted the different How many Fish Tally types of fish she saw. jellybeans would clown half of these be? angel Which fish did Mei see guppy the most of? goldfish How many more goldfish than clown fish were there? Which fish were there the least of?



tens and ones:

67-

89-

93-

Partition these numbers into

tens

tens

tens



twinkl.co.uk

# Year 2 Autumn 2 Maths Activity Mat 2 Answers