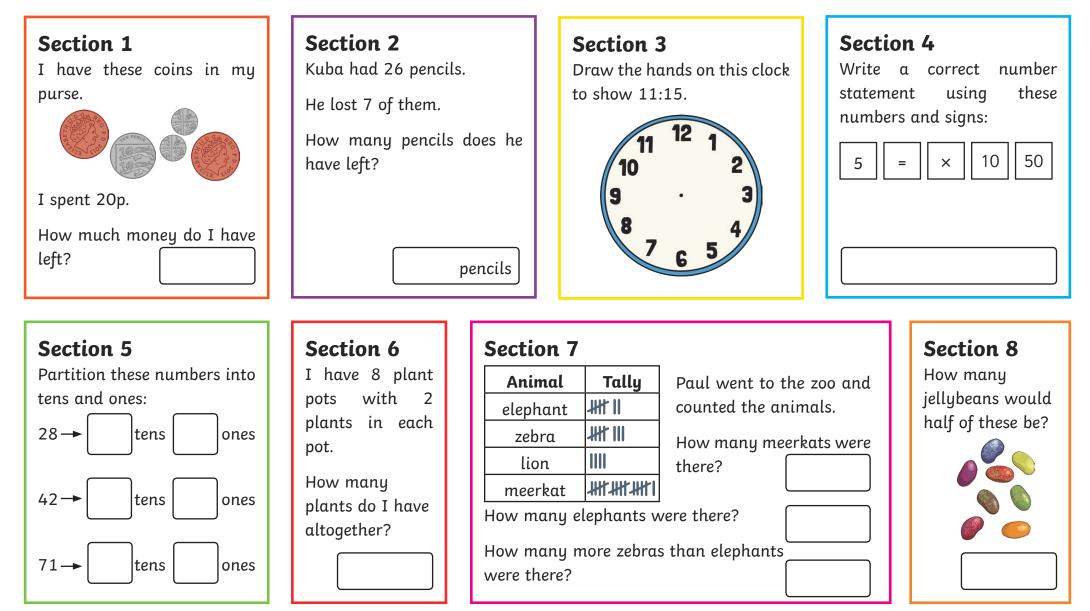

#### Year 2 Autumn 2 Maths Activity Mat 2

#### Section 3

Draw the hands on this clock to show quarter to 8.

#### Section 4

Write a correct number using these statement numbers and signs:

#### Section 7 Section 8 Mei went to the aquarium and counted the different How many Fish Tally types of fish she saw. jellybeans would clown half of these be? angel Which fish did Mei see guppy the most of? goldfish How many more goldfish than clown fish were there? Which fish were there the least of?