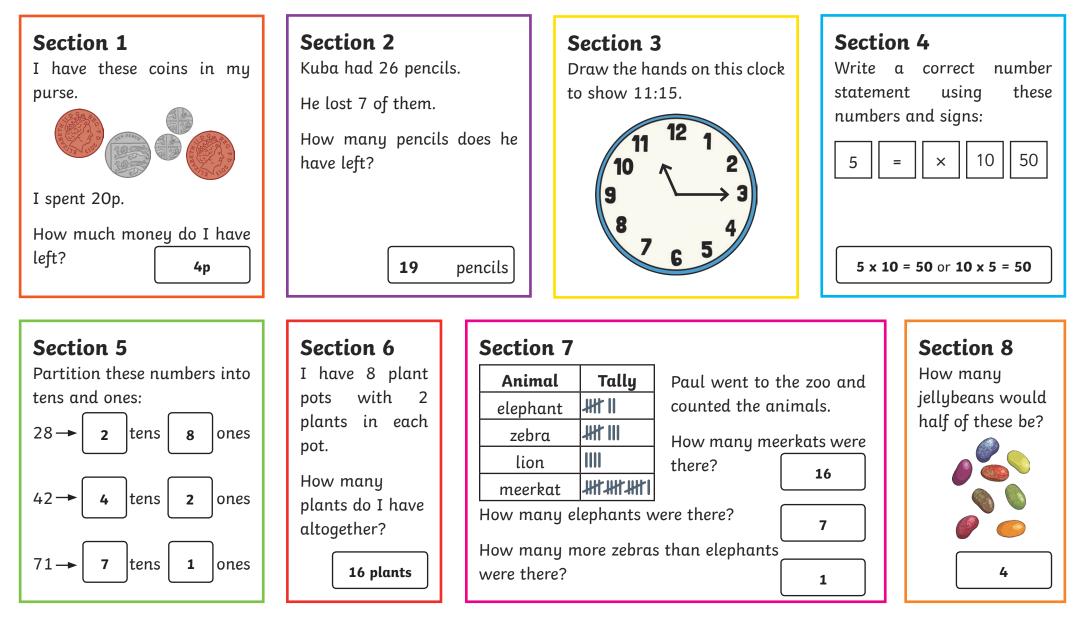

# Year 2 Autumn 2 Maths Activity Mat 2 Answers

#### Section 3

Draw the hands on this clock to show quarter to 8.

#### Section 4

Write a correct number using these statement numbers and signs:

#### Section 7 Section 8 Mei went to the aquarium and counted the different How many Fish Tally types of fish she saw. jellybeans would clown half of these be? angel Which fish did Mei see guppy the most of? goldfish How many more goldfish than clown fish were there? Which fish were there the least of?