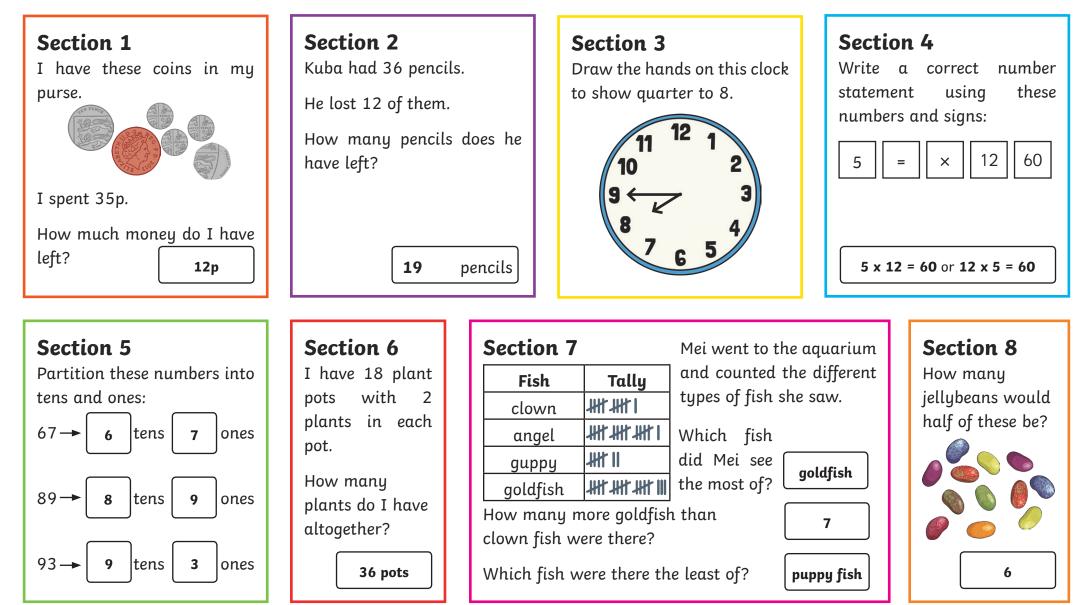

# Year 2 Autumn 2 Maths Activity Mat 2

ones

ones

ones

How many pencils does he

I have 18 plant

plants in each

plants do I have

pots

pot.

How many

altogether?

with 2

pencils

#### Section 3

Draw the hands on this clock to show quarter to 8.

#### Section 4

Write a correct number using these statement numbers and signs:

#### Section 7 Section 8 Mei went to the aquarium and counted the different How many Fish Tally types of fish she saw. jellybeans would clown half of these be? angel Which fish did Mei see guppy the most of? goldfish How many more goldfish than clown fish were there? Which fish were there the least of?

tens and ones:

67-

89-

93-

Partition these numbers into

tens

tens

tens