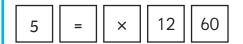

# Year 2 Autumn 2 Maths Activity Mat 2







# Year 2 Autumn 2 Maths Activity Mat 2 Answers







#### Year 2 Autumn 2 Maths Activity Mat 2







# Year 2 Autumn 2 Maths Activity Mat 2 Answers







# Year 2 Autumn 2 Maths Activity Mat 2



ones

ones

ones

How many pencils does he

I have 18 plant

plants in each

plants do I have

pots

pot.

How many

altogether?

with 2

pencils

#### Section 3

Draw the hands on this clock to show quarter to 8.



#### Section 4

Write a correct number using these statement numbers and signs:



#### Section 7 Section 8 Mei went to the aquarium and counted the different How many Fish Tally types of fish she saw. jellybeans would clown half of these be? angel Which fish did Mei see guppy the most of? goldfish How many more goldfish than clown fish were there? Which fish were there the least of?



tens and ones:

67-

89-

93-

Partition these numbers into

tens

tens

tens



twinkl.co.uk

# Year 2 Autumn 2 Maths Activity Mat 2 Answers