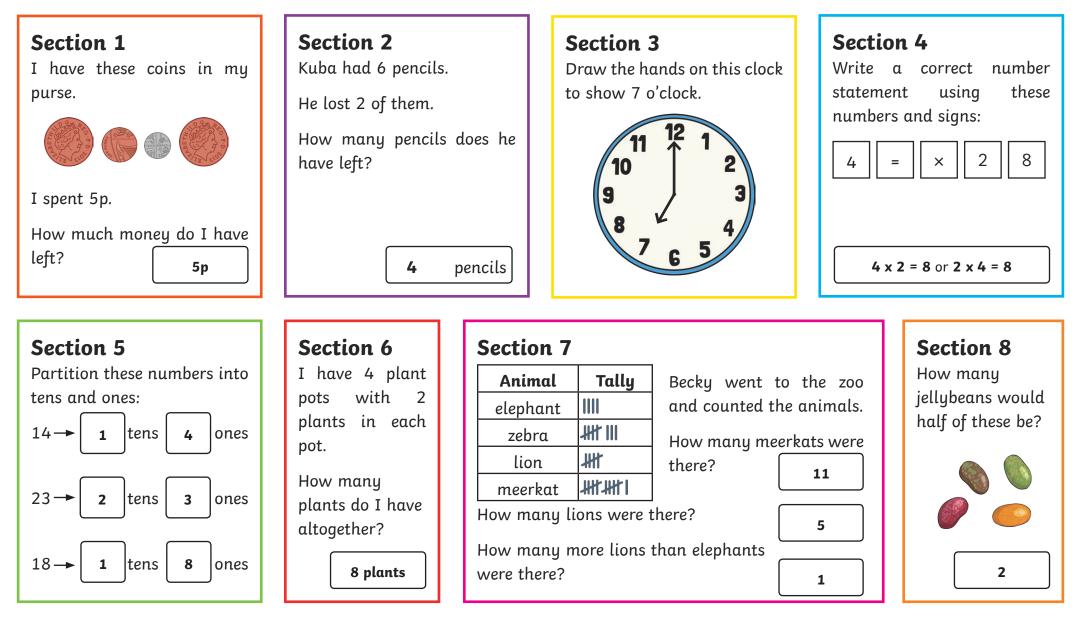

# Year 2 Autumn 2 Maths Activity Mat 2 Answers

# Year 2 Autumn 2 Maths Activity Mat 2

ones

ones

ones

How many pencils does he

I have 18 plant

plants in each

plants do I have

pots

pot.

How many

altogether?

with 2

pencils

#### Section 3

Draw the hands on this clock to show quarter to 8.

#### Section 4

Write a correct number using these statement numbers and signs:

tens and ones:

67-

89-

93-

Partition these numbers into

tens

tens

tens