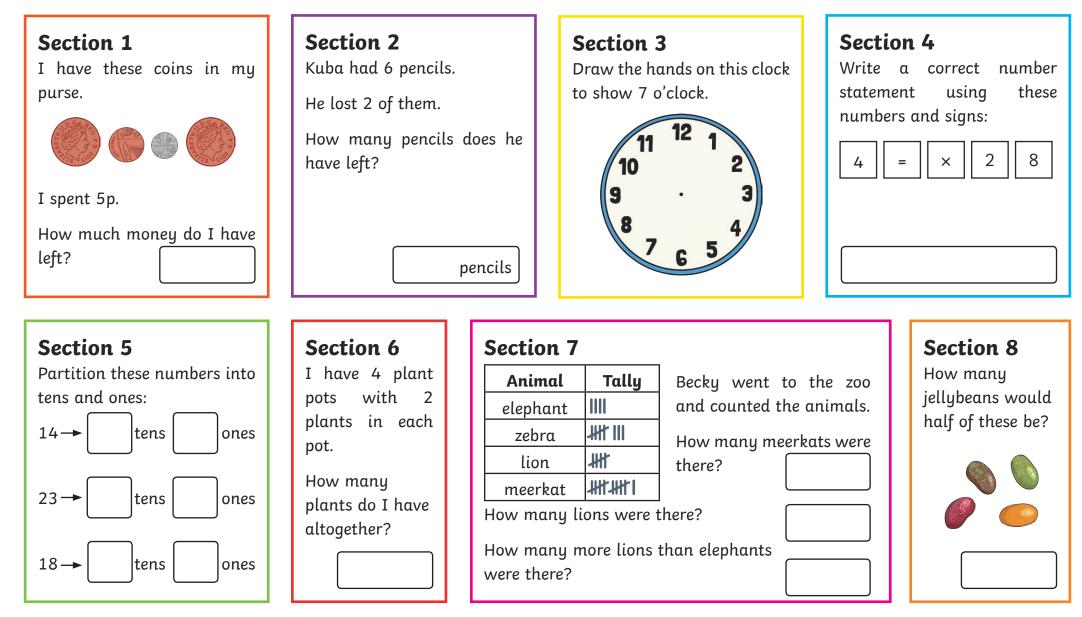

# Year 2 Autumn 2 Maths Activity Mat 2

# Year 2 Autumn 2 Maths Activity Mat 2

ones

ones

ones

How many pencils does he

I have 18 plant

plants in each

plants do I have

pots

pot.

How many

altogether?

with 2

pencils

#### Section 3

Draw the hands on this clock to show quarter to 8.

#### Section 4

Write a correct number using these statement numbers and signs:

tens and ones:

67-

89-

93-

Partition these numbers into

tens

tens

tens