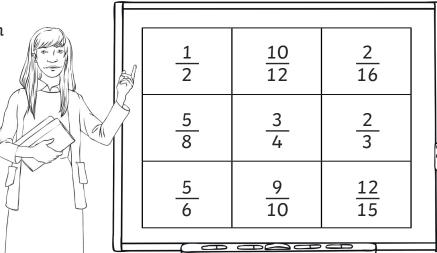

## **Adding and Subtracting Fractions**

I can add and subtract fractions with denominators that are multiples of the same number.

Choose two of the fractions which have denominators that are multiples of the same number.

Arrange them into a fraction addition or subtraction and calculate the answer.

| My Addition Calculations | My Subtraction Calculations |
|--------------------------|-----------------------------|
|                          |                             |
|                          |                             |
|                          |                             |
|                          |                             |
|                          |                             |
|                          |                             |
|                          |                             |
|                          |                             |
|                          |                             |
|                          |                             |