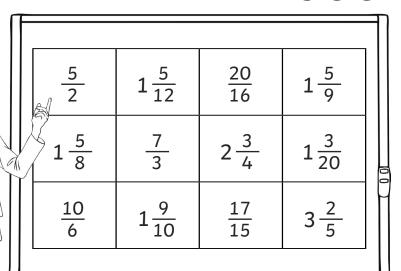

## **Adding and Subtracting Fractions**

I can add and subtract fractions with denominators that are multiples of the same number.

Choose two of the fractions which have denominators that are multiples of the same number.

Arrange them into a fraction addition or subtraction and calculate the answer.

| My Addition Calculations | My Subtraction Calculations |
|--------------------------|-----------------------------|
|                          |                             |
|                          |                             |
|                          |                             |
|                          |                             |
|                          |                             |
|                          |                             |
|                          |                             |
|                          |                             |
|                          |                             |
|                          |                             |
|                          |                             |
|                          |                             |