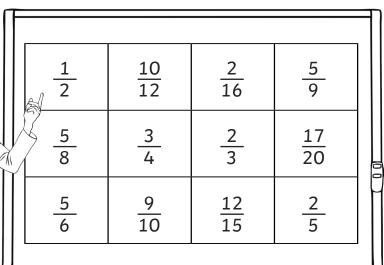

## **Adding and Subtracting Fractions**

I can add and subtract fractions with denominators that are multiples of the same number.

Choose two of the fractions which have denominators that are multiples of the same number.

Arrange them into a fraction addition or subtraction and calculate the answer.

| My Addition Calculations | My Subtraction Calculations |
|--------------------------|-----------------------------|
|                          |                             |
|                          |                             |
|                          |                             |
|                          |                             |
|                          |                             |
|                          |                             |
|                          |                             |
|                          |                             |
|                          |                             |
|                          |                             |
|                          |                             |
|                          |                             |