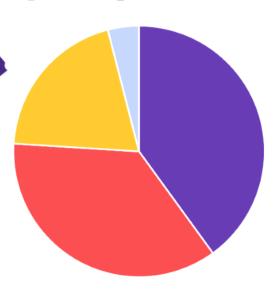

## Splitting the £1.00

It's so easy to join and will make a real difference to Great Kingshill C of E Combined School

- 40p goes to our school
- **36p** goes to cash prizes
- 20p goes to admin costs
- **4p** goes to VAT

The Maths... 100 tickets sold a week means